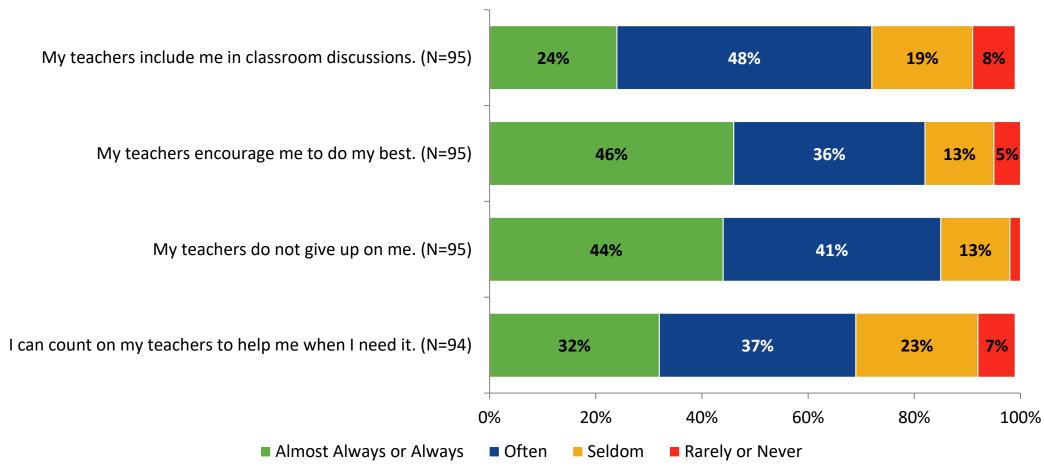

# Student Engagement Survey for Secondary Students: Tyrone Middle School

Results and Analysis

2023-2024



### **Overall Engagement**



# **Overall Engagement (Continued)**



### **Overall Engagement: Comparison Over Time**



# **Overall Engagement: Comparison Over Time (Continued)**



#### **Like School**

How frequently do you feel the following statement is true?

Generally, I like school. (N=95)



#### **Class Experience**



#### **Class Experience: Comparison Over Time**



#### **Academic Support**



#### **Academic Support: Comparison Over Time**



#### Relevance



#### **Relevance: Comparison Over Time**



# **Self-Management**



### **Self-Management: Comparison Over Time**

How frequently do you feel the following statements are true?



14

#### Grit



#### **Grit: Comparison Over Time**



#### **Involvement**



# **Involvement: Comparison Over Time**

How frequently do you feel the following statements are true?



18

#### **Future Goals**



### **Future Goals: Comparison Over Time**



#### Acceptance



#### **Acceptance: Comparison Over Time**

How frequently do you feel the following statements are true?



22

### **Relationships with Peers**



#### **Relationships with Peers: Comparison Over Time**



### **Perceptions of Peers**



# **Perceptions of Peers: Com