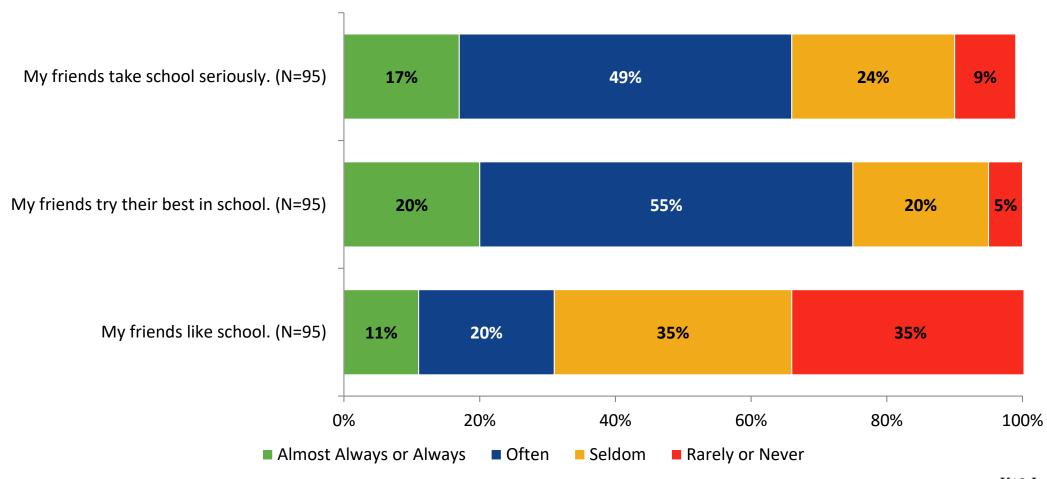

#### **Academic Support**



#### **Academic Support: Comparison Over Time**



#### Relevance



#### **Relevance: Comparison Over Time**



# **Self-Management**



### **Self-Management: Comparison Over Time**

How frequently do you feel the following statements are true?



14

#### Grit



#### **Grit: Comparison Over Time**



#### **Involvement**



# **Involvement: Comparison Over Time**

How frequently do you feel the following statements are true?



18

#### **Future Goals**



### **Future Goals: Comparison Over Time**



#### Acceptance



#### **Acceptance: Comparison Over Time**

How frequently do you feel the following statements are true?



22

### **Relationships with Peers**



#### **Relationships with Peers: Comparison Over Time**



### **Perceptions of Peers**



# **Perceptions of Peers: Comparison Over Time**

How frequently do you feel the following statements are true?



26

# **Relationships with Adults in School**



### Relationships with Adults in School: Comparison Over Time

How frequently do you feel the following statements are true?



28

#### **School Net Promoter Score**

If you had a family member or friend moving to the area, how likely are you to recommend your school to them? (N=90)



#### **Factors Driving NPS**

How do each of the following impact the score you gave above?



# **Factors Driving NPS (Continued)**

How do each of the following impact the score you gave above?



# **Participation in Extracurricular Activities**

Did you participate in any extracurricular activities this school year? (N=95)



# **Participat