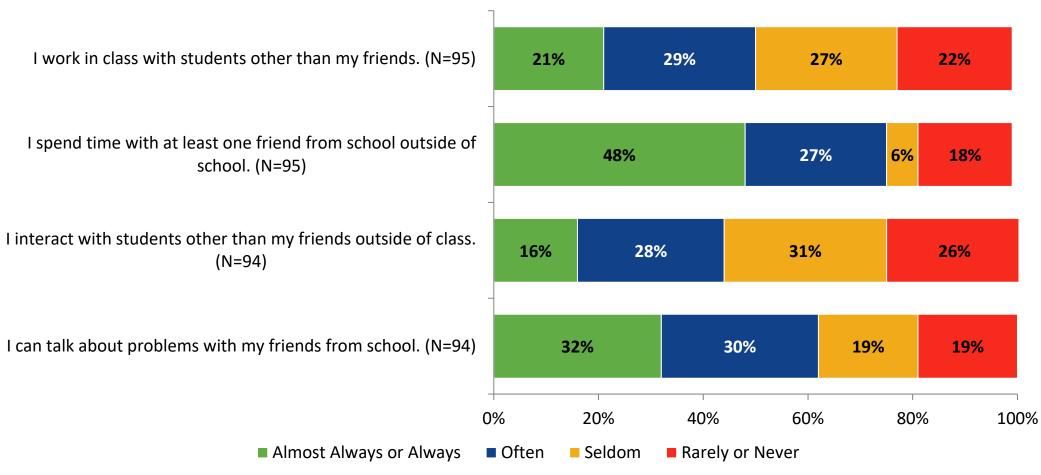

ool. (N=95)



#### **Class Experience**



#### **Class Experience: Comparison Over Time**



#### **Academic Support**



#### **Academic Support: Comparison Over Time**



#### Relevance



#### **Relevance: Comparison Over Time**



# **Self-Management**



### **Self-Management: Comparison Over Time**

How frequently do you feel the following statements are true?



14

#### Grit



#### **Grit: Comparison Over Time**



#### **Involvement**



# **Involvement: Comparison Over Time**

How frequently do you feel the following statements are true?



18

#### **Future Goals**



### **Future Goals: Comparison Over Time**



#### Acceptance



#### **Acceptance: Comparison Over Time**

How frequently do you feel the following statements are true?



22

### **Relationships with Peers**



#### **Relationships with Peers: Comparison Over Time**



### **Perceptions of Peers**



# **Perceptions of Peers: Comparison Over Time**

How frequently do you feel the following statements are true?



26

# **Relationships with Adults in School**



### Relationships with Adults in School: Comparison Over Time

How frequently do you feel the following statements are true?



28

#### **School Net Promoter Score**

If you had a family member or friend moving to the area, how likely are you to recommend your school to them? (N=90)



#### **Factors Driving NPS**

How do each of the following impact the score you gave above?



# **Factors Driving NPS (Continued)**

How do each of the following impact the score you gave above?



# **Participation in Extracurricular Activities**

Did y