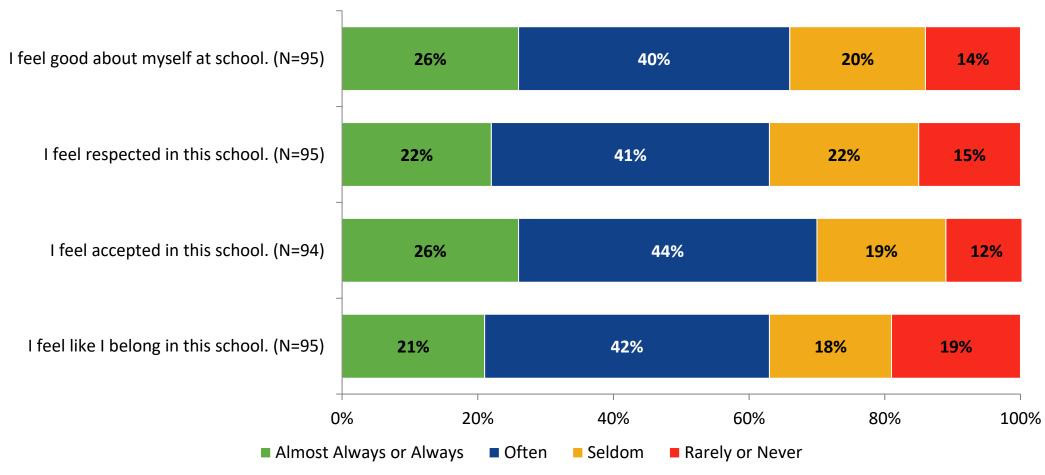

#### Acceptance

#### **Acceptance: Comparison Over Time**

How frequently do you feel the following statements are true?

22