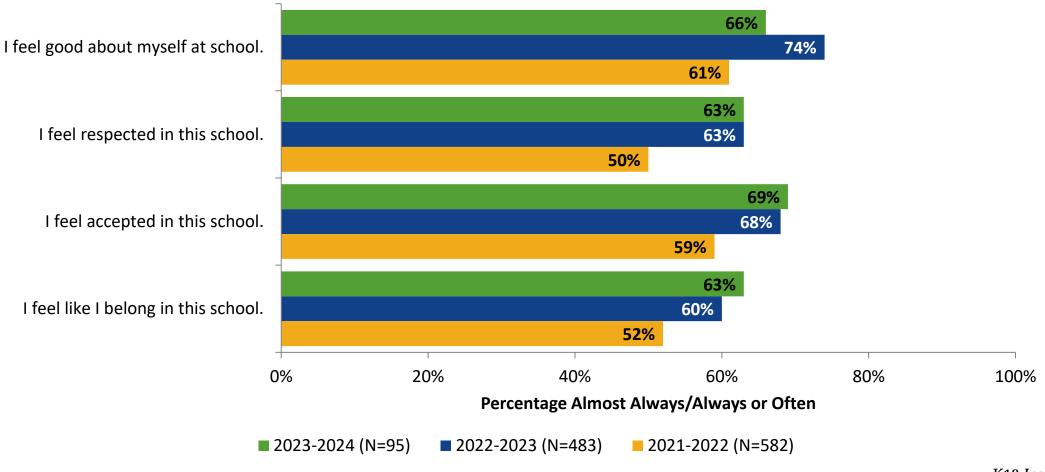

#### **Acceptance: Comparison Over Time**

How frequently do you feel the following statements are true?

22