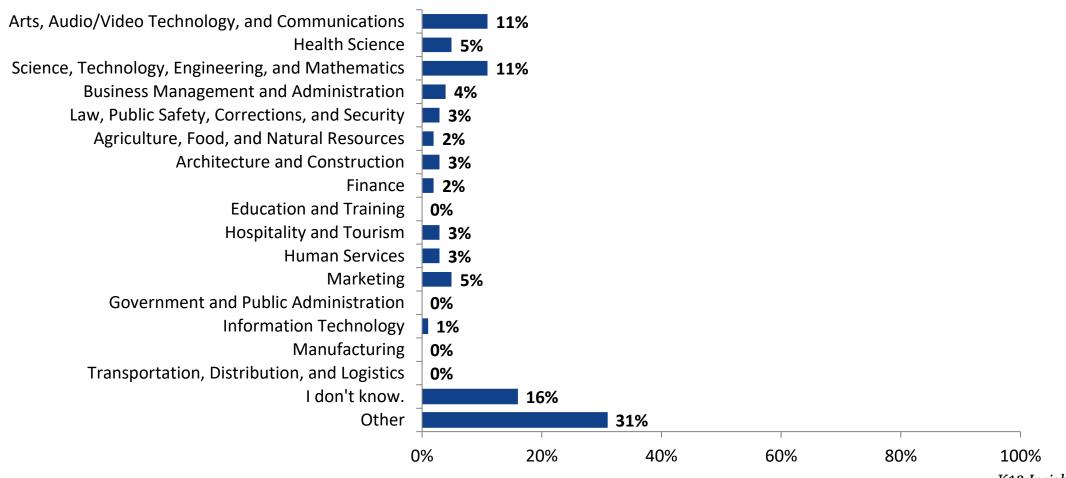

#### **Postsecondary Career Fields**

Which of the following career fields do you plan to pursue? (N=95)

K12 Insight

703.542.9601 | www.k12insight.com