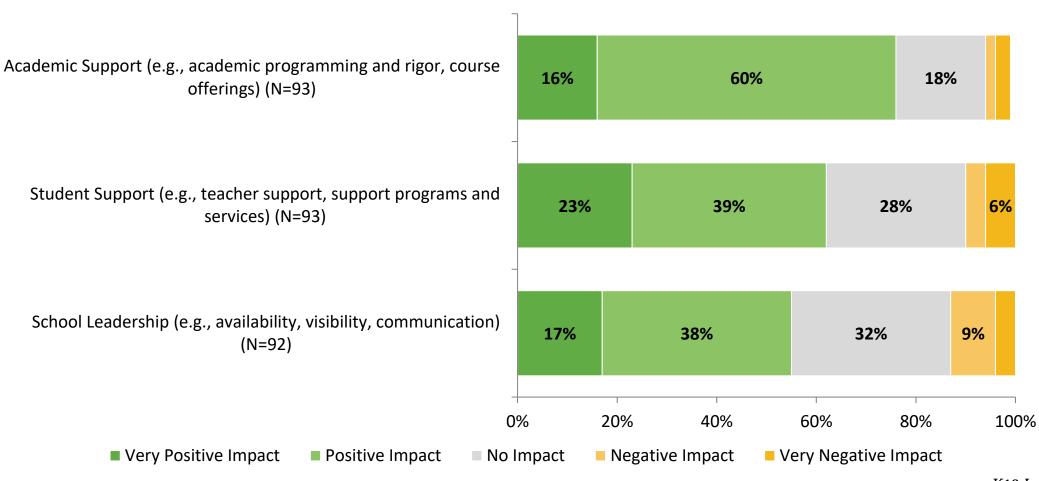

#### **Factors Driving NPS**

How do each of the following impact the score you gave above?