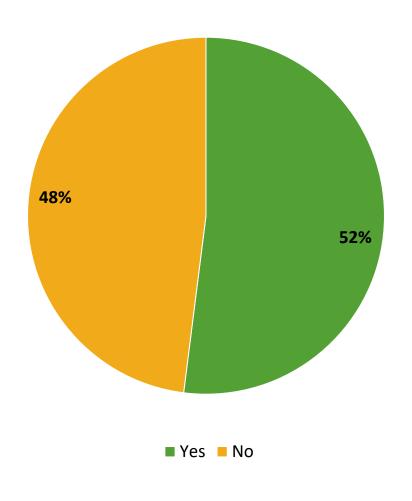

# **Participation in Extracurricular Activities**

Did you participate in any extracurricular activities this school year? (N=95)