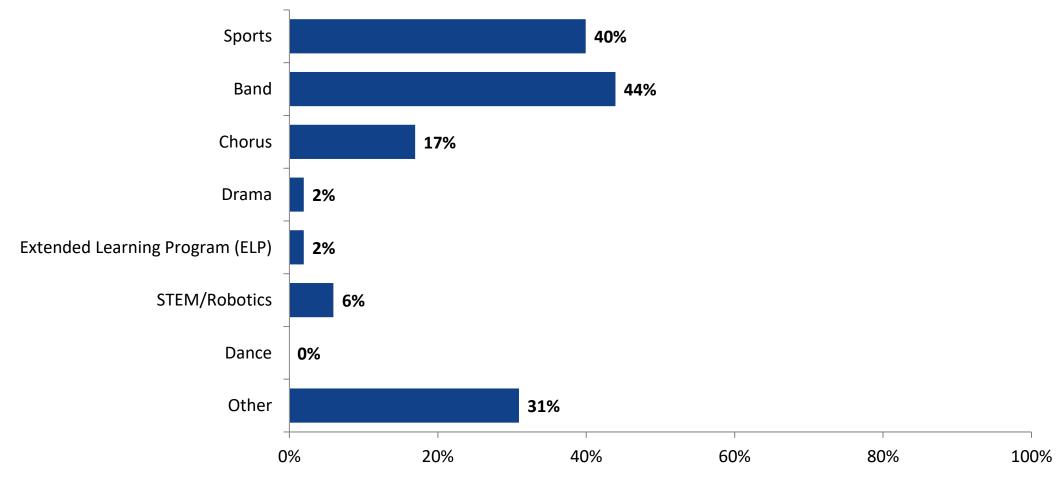

# **Participation in Extracurricular Activities**

Please select the extracurricular activities you participated in. (N=48)

Percentages added may exceed 100 since a participant may select more than one answer for this question. Note: Only students participating in extracurricular activities in the past year answered this question.