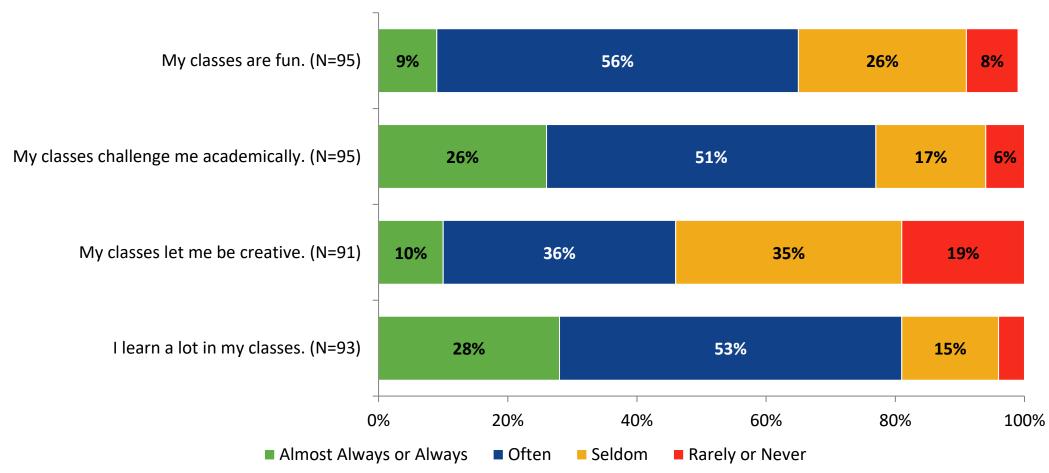

# Student Engagement Survey for Secondary Students: Tyrone Middle School

Results and Analysis

2023-2024



### **Overall Engagement**



# **Overall Engagement (Continued)**



### **Overall Engagement: Comparison Over Time**



# **Overall Engagement: Comparison Over Time (Continued)**



#### **Like School**

How frequently do you feel the following statement is true?

Generally, I like school. (N=95)



#### **Class Experience**



#### **Class Experience: Comparison Over Time**



#### **Academic Support**



#### **Academic Support: Comparison Over Time**



#### Relevance



#### **Relevance: Comparison Over Time**



# **Self-Management**



### **Self-Management: Comparison Over Time**

How frequently do you feel the following statements are true?



14

#### Grit



#### **Grit: Comparison Over Time**



#### **Involvement**



# **Involvement: Comparison Over Time**

How frequently do you feel the following statements are true?



18

#### **Future Goals**



### **Future Goals: Comparison Over Time**



#### Acceptance



#### **Acceptance: Comparison Over Time**

How frequently do you feel the following statements are true?



22

### **Relationships with Peers**



#### **Relationships with Peers: Compari