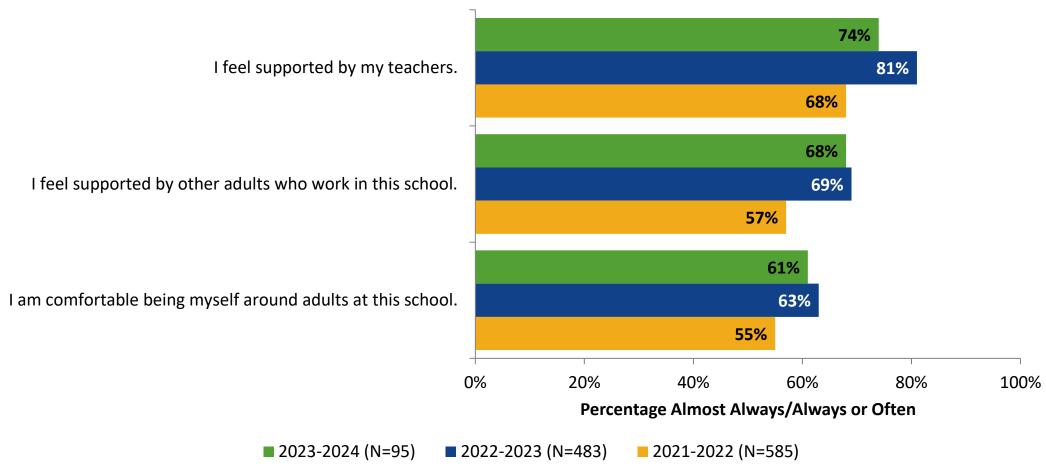

### Relationships with Adults in School: Comparison Over Time

How frequently do you feel the following statements are true?

28