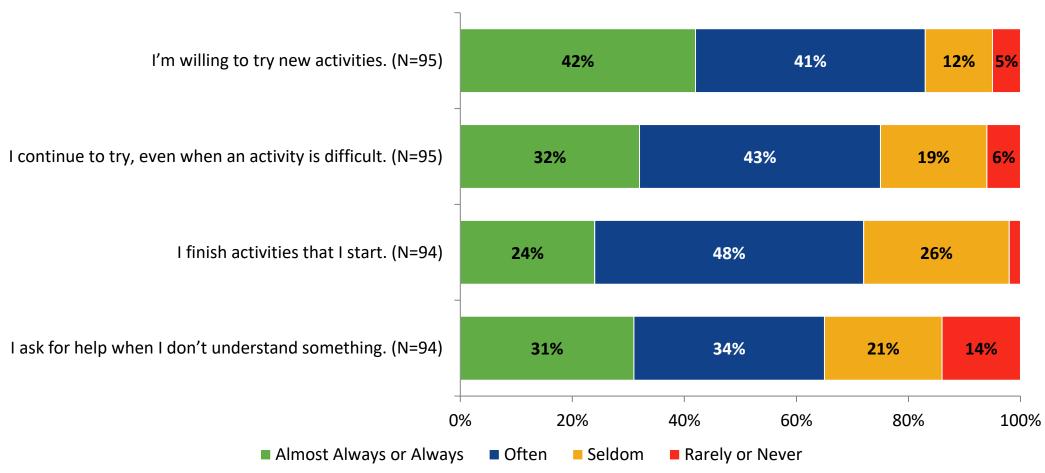

# Student Engagement Survey for Secondary Students: Tyrone Middle School

Results and Analysis

2023-2024



### **Overall Engagement**



# **Overall Engagement (Continued)**



### **Overall Engagement: Comparison Over Time**



# **Overall Engagement: Comparison Over Time (Continued)**



#### **Like School**

How frequently do you feel the following statement is true?

Generally, I like school. (N=95)



#### **Class Experience**



#### **Class Experience: Comparison Over Time**



#### **Academic Support**



#### **Academic Support: Comparison Over Time**



#### Relevance



#### **Relevance: Comparison Over Time**



# **Self-Management**



### **Self-Management: Comparison Over Time**

How frequently do you feel the following statements are true?



14

#### Grit



#### **Grit: Comparison Over Time**



#### **Involvement**



# **Involvement: Comparison Over Time**

How frequently do you feel the following statements are true?



18

#### **Future Goals**



### **Future Goals: Comparison Over Time**



#### Acceptance



#### **Acceptance: Comparison Over Time**

How frequently do you feel the following statements are true?



22

### **Relationships with Peers**



#### **Relationships with Peers: Comparison Over Time**



### **Perceptions of Peers**



# **Perceptions of Peers: Comparison Over Time**

How frequently do you feel the following statements are true?



26

# **Relationships with Adults in School**



### Relationships with Adults in School: Comparison Over Time

How frequently do you feel the following statements are true?



28