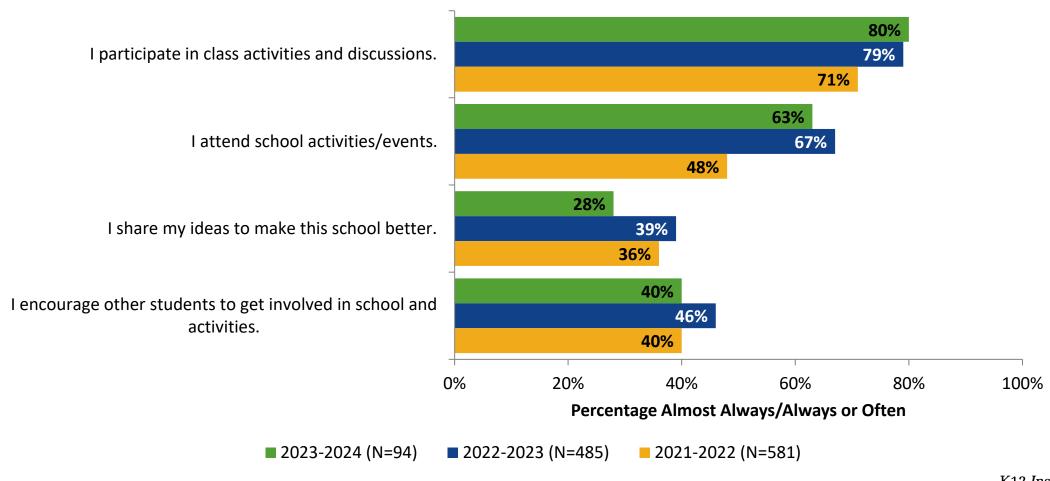

#### **Involvement**

# **Involvement: Comparison Over Time**

How frequently do you feel the following statements are true?

18