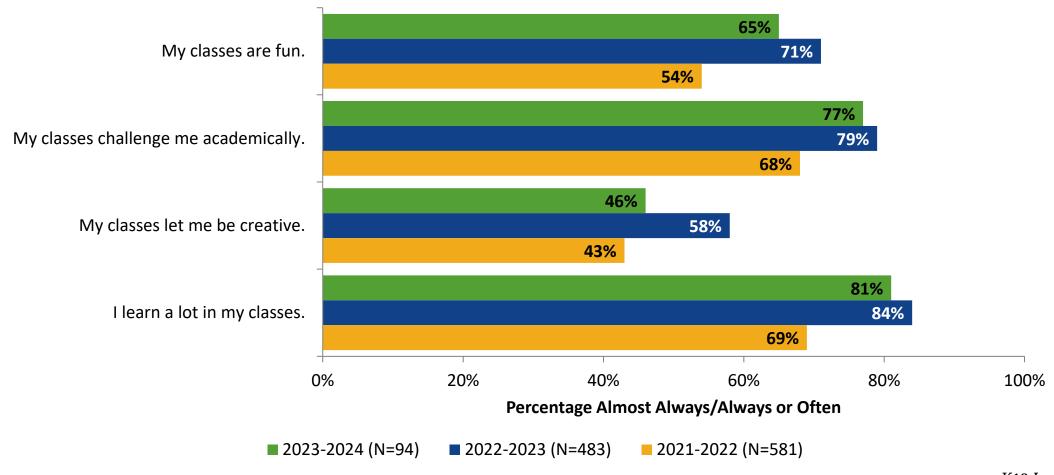

# Student Engagement Survey for Secondary Students: Tyrone Middle School

Results and Analysis

2023-2024



### **Overall Engagement**



# **Overall Engagement (Continued)**



### **Overall Engagement: Comparison Over Time**



# **Overall Engagement: Comparison Over Time (Continued)**



#### **Like School**

How frequently do you feel the following statement is true?

Generally, I like school. (N=95)



#### **Class Experience**



#### **Class Experience: Comparison Over Time**



#### **Academic Support**



#### **Academic Support: Comparison Over Time**



#### Relevance



#### **Relevance: Comparison Over Time**



# **Self-Management**



### **Self-Management: Comparison Over Time**

How frequently do you feel the following statements are true?



14

#### Grit



#### **Grit: Comparison Over Time**



#### **Involvement**



# **Involvement: Comparison Over Time**

How frequently do you feel the following statements are true?



18

#### **Future Goals**



### **Future Goals: Comparison Over Time**



#### Acceptance



#### **Acceptance: Comparison Over Time**

How frequently do you feel the following statements are true?



22

### **Relationships with Peers**



#### **Relationships with Peers: Comparison Over Time**



### **Perceptions of Peers**