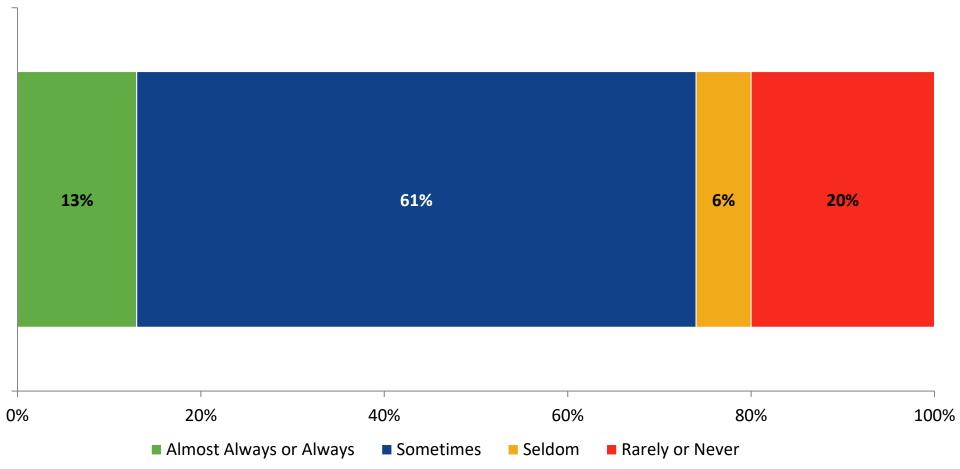

# Student Engagement Survey for Secondary Students: Tyrone Middle School

Results and Analysis

2023-2024



### **Overall Engagement**



# **Overall Engagement (Continued)**



### **Overall Engagement: Comparison Over Time**



# **Overall Engagement: Comparison Over Time (Continued)**



#### **Like School**

How frequently do you feel the following statement is true?

Generally, I like school. (N=95)



#### **Class Experience**



#### **Class Experience: Comparison Over Time**



#### **Academic Support**



#### **Academic Support: Comparison Over Time**



#### Relevance



#### **Relevance: Comparison Over Time**



# **Self-Management**



### **Self-Management: Comparison Over Time**

How frequently do you feel the following statements are true?



14

#### Grit



#### **Grit: Comparison Over Time**



#### **Involvement**



# **Involvement: Comparison Over Time**

How frequently do you feel the following statements are true?



18

#### **Future Goals**



### **Future Goals: Comparison Over Time**



#### Acceptance



#### **Acceptance: Comparison Over Time**

How frequently do you feel the following statements are true?



22

### **Relationships with Peers**



#### **Rela