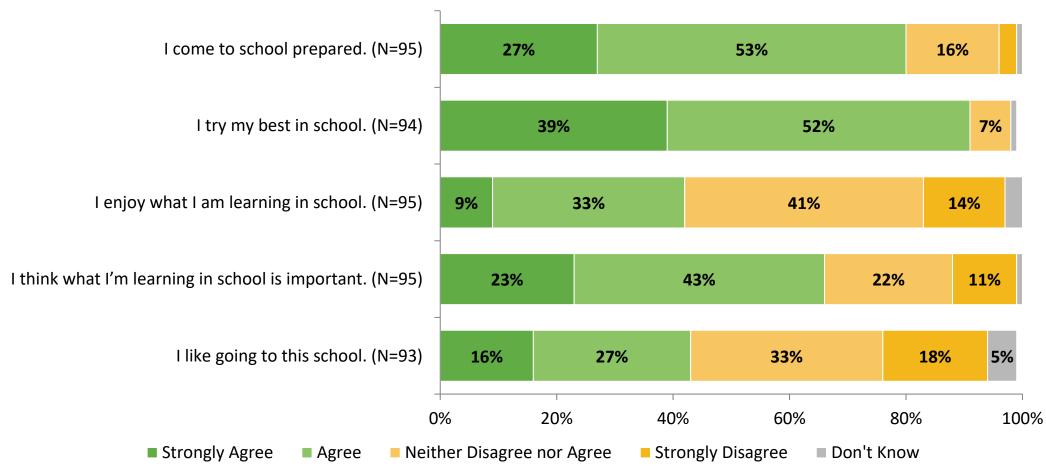

# Student Engagement Survey for Secondary Students: Tyrone Middle School

Results and Analysis

2023-2024



### **Overall Engagement**



# **Overall Engagement (Continued)**



### **Overall Engagement: Comparison Over Time**



# **Overall Engagement: Comparison Over Time (Continued)**



#### **Like School**

How frequently do you feel the following statement is true?

Generally, I like school. (N=95)



#### **Class Experience**



#### **Class Experience: Comparison Over Time**



#### **Academic Support**



#### **Academic Support: Comparison Over Time**



#### Relevance



#### **Relevance: Comparison Over Time**



# **Self-Management**



### **Self-Management: Comparison Over Time**

How frequently do you feel the following statements are true?



14

#### Grit



#### **Grit: Comparison Over Time**



#### **Involvement**



# **Involvement: Comparison Over Time**

How frequently do you feel the following stat