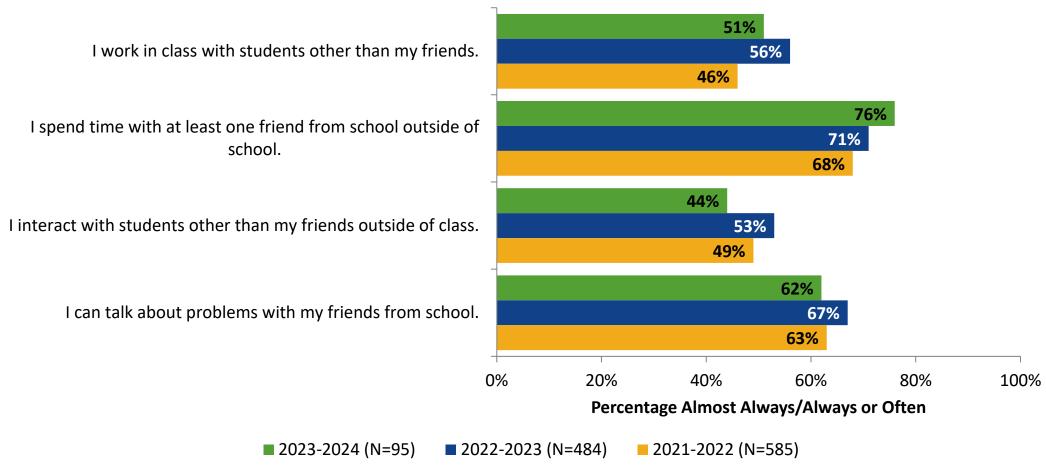

perience: Comparison Over Time**



#### **Academic Support**



#### **Academic Support: Comparison Over Time**



#### Relevance



#### **Relevance: Comparison Over Time**



# **Self-Management**



### **Self-Management: Comparison Over Time**

How frequently do you feel the following statements are true?



14

#### Grit



#### **Grit: Comparison Over Time**



#### **Involvement**



# **Involvement: Comparison Over Time**

How frequently do you feel the following statements are true?



18

#### **Future Goals**



### **Future Goals: Comparison Over Time**



#### Acceptance



#### **Acceptance: Comparison Over Time**

How frequently do you feel the following statements are true?



22

### **Relationships with Peers**



#### **Relationships with Peers: Comparison Over Time**



### **Perceptions of Peers**



# **Perceptions of Peers: Comparison Over Time**

How frequently do you feel the following statements are true?



26

# **Relationships with Adults in School**



### Relationships with Adults in School: Comparison Over Time

How frequently do you feel the following statements are true?



28

#### **School Net Promoter Score**

If you had a family member or friend moving to the area, how likely are you to recommend your school to them? (N=90)



#### **Factors Driving NPS**

How do each of the following impact the score you gave above?



# **Factors Driving NPS (Continued)**

How do each of the following impact the score you gave above?



# **Participation in Extracurricular Activities**

Did you participate in any extracurricular activities this schoo