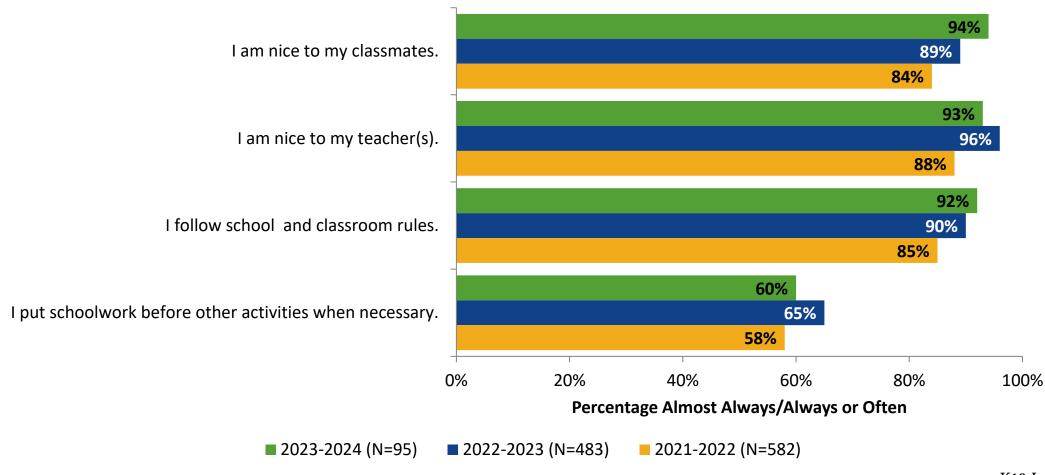

# **Self-Management**

### **Self-Management: Comparison Over Time**

How frequently do you feel the following statements are true?

14