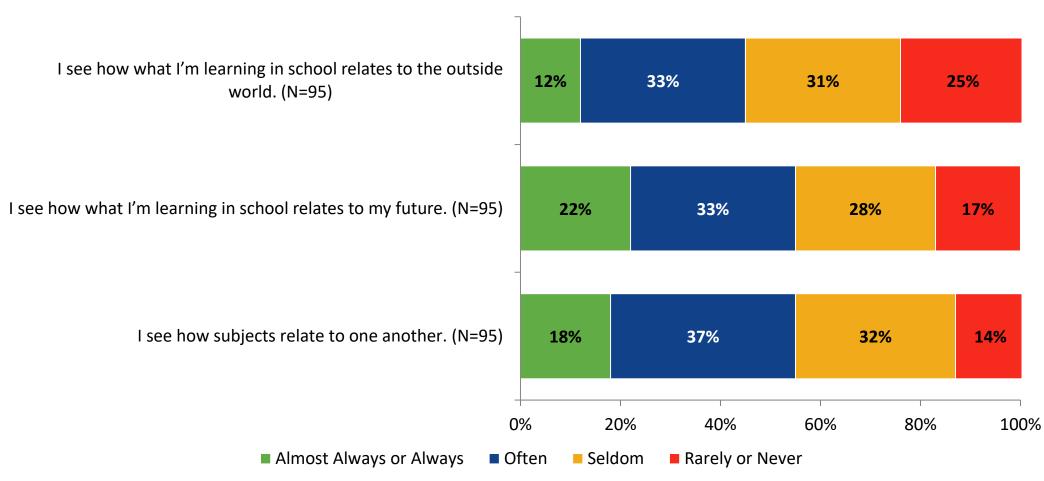

# Student Engagement Survey for Secondary Students: Tyrone Middle School

Results and Analysis

2023-2024



### **Overall Engagement**



# **Overall Engagement (Continued)**



### **Overall Engagement: Comparison Over Time**



# **Overall Engagement: Comparison Over Time (Continued)**



#### **Like School**

How frequently do you feel the following statement is true?

Generally, I like school. (N=95)



#### **Class Experience**



#### **Class Experience: Comparison Over Time**



#### **Academic Support**



#### **Academic Support: Comparison Over Time**



#### Relevance



#### **Relevance: Comparison Over Time**



# **Self-Management**



### **Self-Management: Comparison Over Time**

How frequently do you feel the following statements are true?



14

#### Grit



#### **Grit: Comparison Over Time**



#### **Involvement**



# **Involvement: Comparison Over Time**

How frequently do you feel the following statements are true?



18

#### **Future Goals**



### **Future Goals: Comparison Over Time**



#### Acceptance



#### **Acceptance: Comparison Over Time**

How frequently do you feel the following statements are true?



22

### **Relationships with Peers**



#### **Relationships with Peers: Comparison Over Time**



### **Perceptions of Peers**



# **Perceptions of Peers: Comparison Over Time**

How frequently do you feel the following stateme