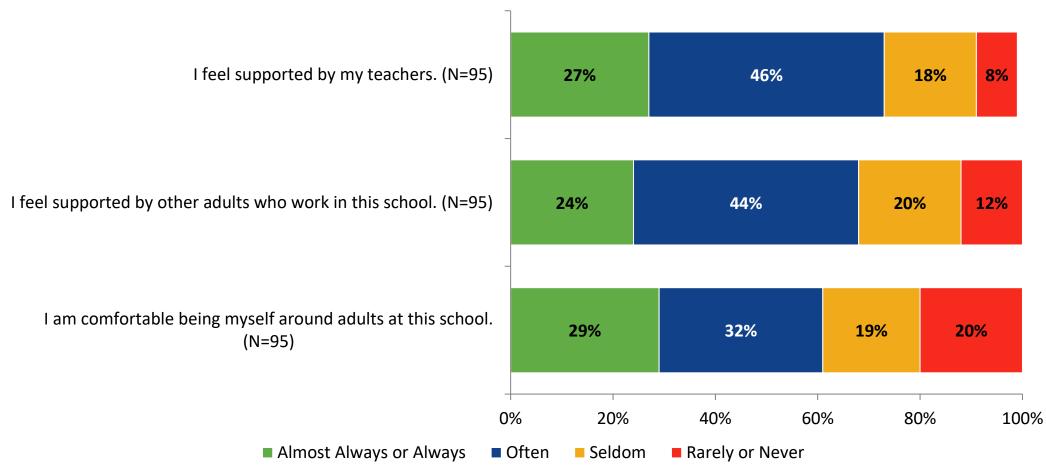

t**



### **Self-Management: Comparison Over Time**

How frequently do you feel the following statements are true?



14

#### Grit



#### **Grit: Comparison Over Time**



#### **Involvement**



# **Involvement: Comparison Over Time**

How frequently do you feel the following statements are true?



18

#### **Future Goals**



### **Future Goals: Comparison Over Time**



#### Acceptance



#### **Acceptance: Comparison Over Time**

How frequently do you feel the following statements are true?



22

### **Relationships with Peers**



#### **Relationships with Peers: Comparison Over Time**



### **Perceptions of Peers**



# **Perceptions of Peers: Comparison Over Time**

How frequently do you feel the following statements are true?



26

# **Relationships with Adults in School**



### Relationships with Adults in School: Comparison Over Time

How frequently do you feel the following statements are true?



28

#### **School Net Promoter Score**

If you had a family member or friend moving to the area, how likely are you to recommend your school to them? (N=90)



#### **Factors Driving NPS**

How do each of the following impact the score you gave above?



# **Factors Driving NPS (Continued)**

How do each of the following impact the score you gave above?



# **Participation in Extracurricular Activities**

Did you participate in any extracurricular activities this school year? (N=95)



# **Participation in Extracurricular Activities**

Please select the extracurricular activities you participated in. (N=48)



Percentages added may exceed 100 since a participan