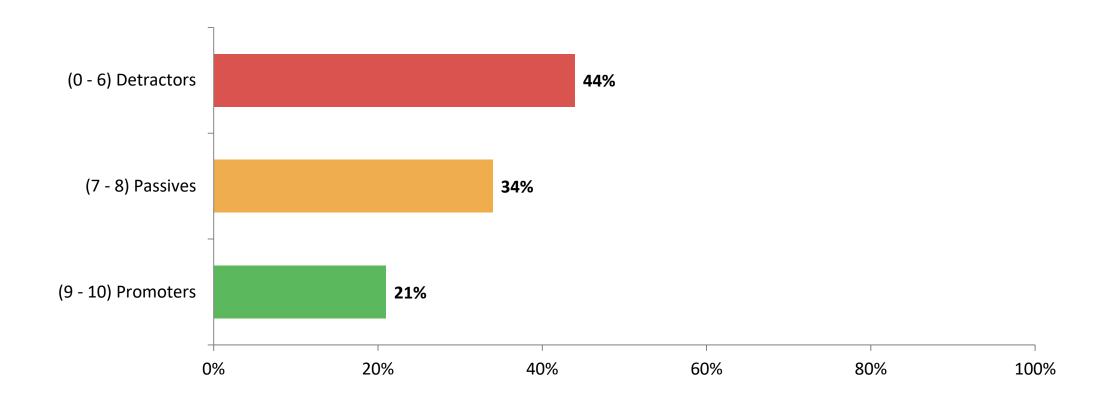

#### **School Net Promoter Score**

If you had a family member or friend moving to the area, how likely are you to recommend your school to them? (N=90)