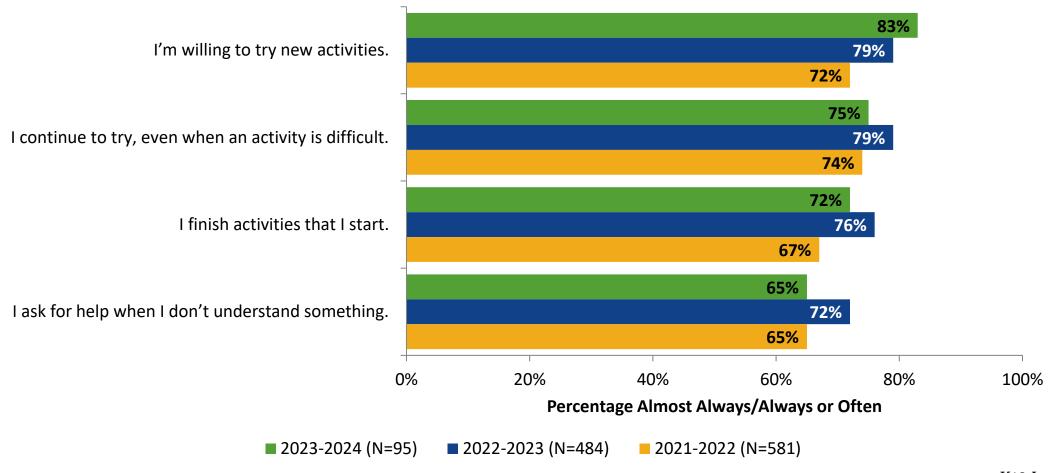

ey for Secondary Students: Tyrone Middle School

Results and Analysis

2023-2024



### **Overall Engagement**



# **Overall Engagement (Continued)**



### **Overall Engagement: Comparison Over Time**



# **Overall Engagement: Comparison Over Time (Continued)**



#### **Like School**

How frequently do you feel the following statement is true?

Generally, I like school. (N=95)



#### **Class Experience**



#### **Class Experience: Comparison Over Time**



#### **Academic Support**



#### **Academic Support: Comparison Over Time**



#### Relevance



#### **Relevance: Comparison Over Time**



# **Self-Management**



### **Self-Management: Comparison Over Time**

How frequently do you feel the following statements are true?



14

#### Grit



#### **Grit: Comparison Over Time**



#### **Involvement**



# **Involvement: Comparison Over Time**

How frequently do you feel the following statements are true?



18

#### **Future Goals**



### **Future Goals: Comparison Over Time**



#### Acceptance



#### **Acceptance: Comparison Over Time**

How frequently do you feel the following statements are true?



22

### **Relationships with Peers**



#### **Relationships with Peers: Comparison Over Time**



### **Perceptions of Peers**



# **Perceptions of Peers: Comparison Over Time**

How frequently do you feel the following statements are true?



26

# **Relationships with Adults in School**



### Relationships with Adults in School: Comparison Over Time

How frequently do you feel the following statements are true?



28

#### **School Net Promoter Score**

If