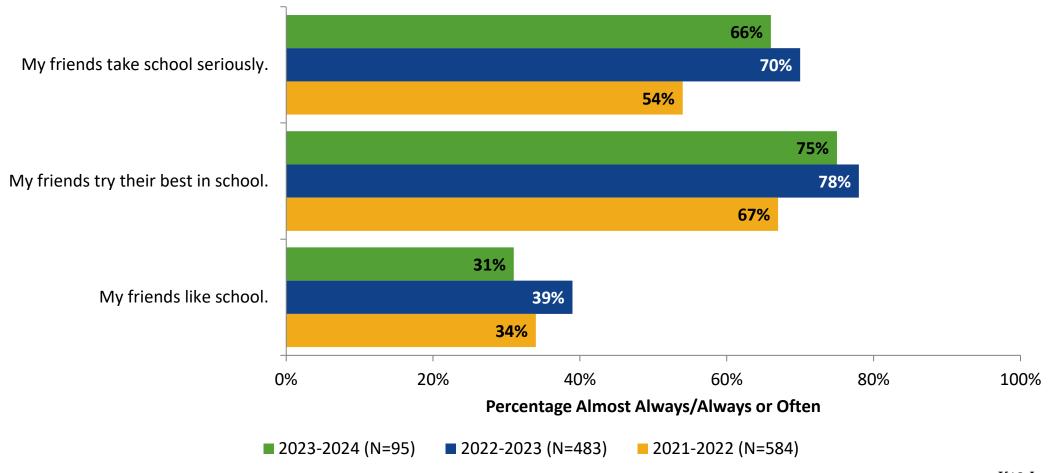

### **Perceptions of Peers**

# **Perceptions of Peers: Comparison Over Time**

How frequently do you feel the following statements are true?

26