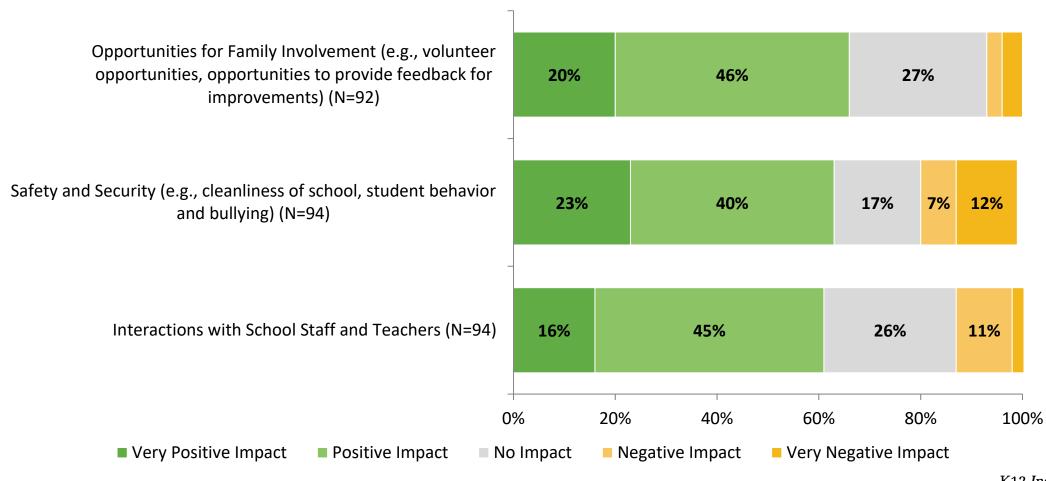

# **Factors Driving NPS (Continued)**

How do each of the following impact the score you gave above?