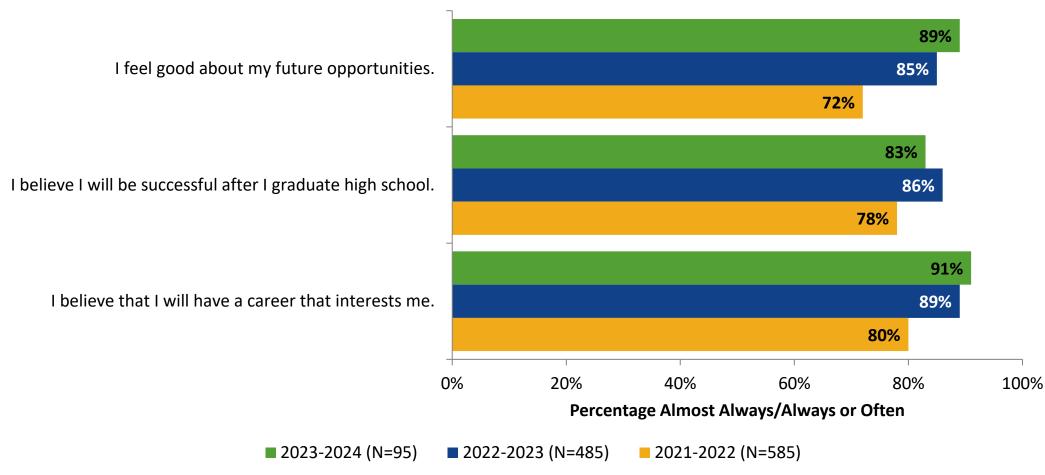

# **Overall Engagement: Comparison Over Time (Continued)**



#### **Like School**

How frequently do you feel the following statement is true?

Generally, I like school. (N=95)



#### **Class Experience**



#### **Class Experience: Comparison Over Time**



#### **Academic Support**



#### **Academic Support: Comparison Over Time**



#### Relevance



#### **Relevance: Comparison Over Time**



# **Self-Management**



### **Self-Management: Comparison Over Time**

How frequently do you feel the following statements are true?



14

#### Grit



#### **Grit: Comparison Over Time**



#### **Involvement**



# **Involvement: Comparison Over Time**

How frequently do you feel the following statements are true?



18

#### **Future Goals**



### **Future Goals: Comparison Over Time**



#### Acceptance



#### **Acceptance: Comparison Over Time**

How frequently do you feel the following statements are true?



22

### **Relationships with Peers**



#### **Relationships with Peers: Comparison Over Time**



### **Perceptions of Peers**



# **Perceptions of Peers: Comparison Over Time**

How frequently do you feel the following statements are true?



26

# **Relationships with Adults in School**



### Relationships with Adults in School: Comparison Over Time

How frequently do you feel the following statements are true?



28

#### **School Net Promoter Score**

If you had a family member or friend moving to the area, how likely are you to recommend your school to them? (N=90)



#### **Factors Driving NPS**

How do each of the following impact the score you gave abo