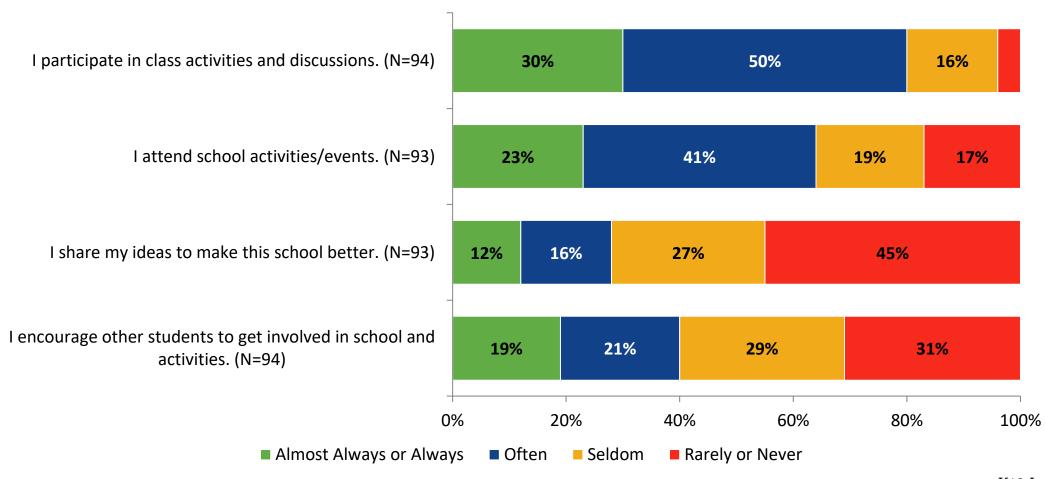

s: Tyrone Middle School

Results and Analysis

2023-2024



### **Overall Engagement**



# **Overall Engagement (Continued)**



### **Overall Engagement: Comparison Over Time**



# **Overall Engagement: Comparison Over Time (Continued)**



#### **Like School**

How frequently do you feel the following statement is true?

Generally, I like school. (N=95)



#### **Class Experience**



#### **Class Experience: Comparison Over Time**



#### **Academic Support**



#### **Academic Support: Comparison Over Time**



#### Relevance



#### **Relevance: Comparison Over Time**



# **Self-Management**



### **Self-Management: Comparison Over Time**

How frequently do you feel the following statements are true?



14

#### Grit



#### **Grit: Comparison Over Time**



#### **Involvement**



# **Involvement: Comparison Over Time**

How frequently do you feel the following statements are true?



18

#### **Future Goals**



### **Future Goals: Comparison Over Time**



#### Acceptance



#### **Acceptance: Comparison Over Time**

How frequently do you feel the following statements are true?



22

### **Relationships with Peers**



#### **Relationships with Peers: Comparison Over Time**



### **Perceptions of Peers**



# **Perceptions of Peers: Comparison Over Time**

How frequently do you feel the following statements are true?



26

# **Relationships with Adults in School**



### Relationships with Adults in School: Comparison Over Time

How frequently do you feel the following statements are true?



28

#### **School Net Promoter Score**

If you had a family member