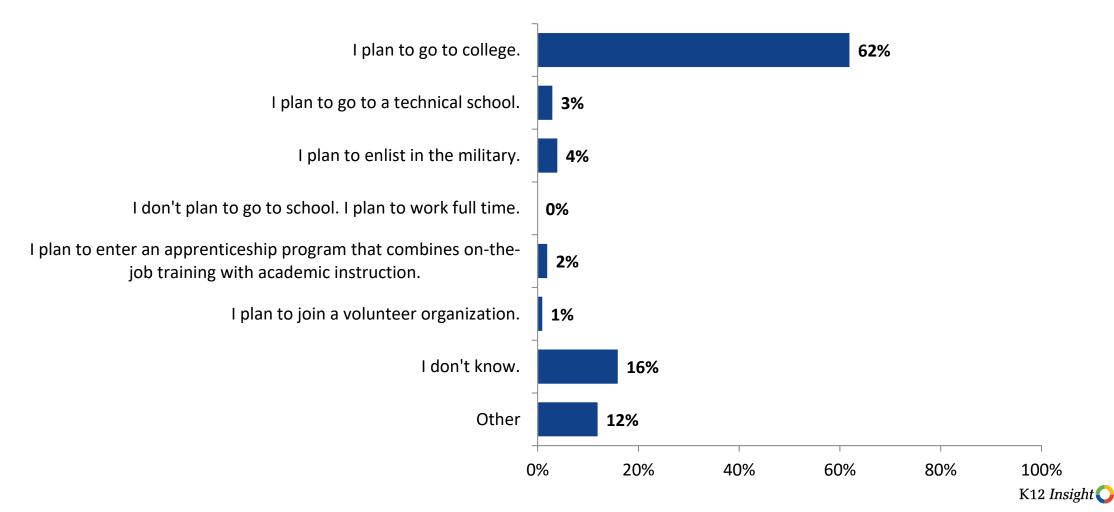

### **Plans After High School**

Which of the following best describes your plans for after high school? (N=95)

34