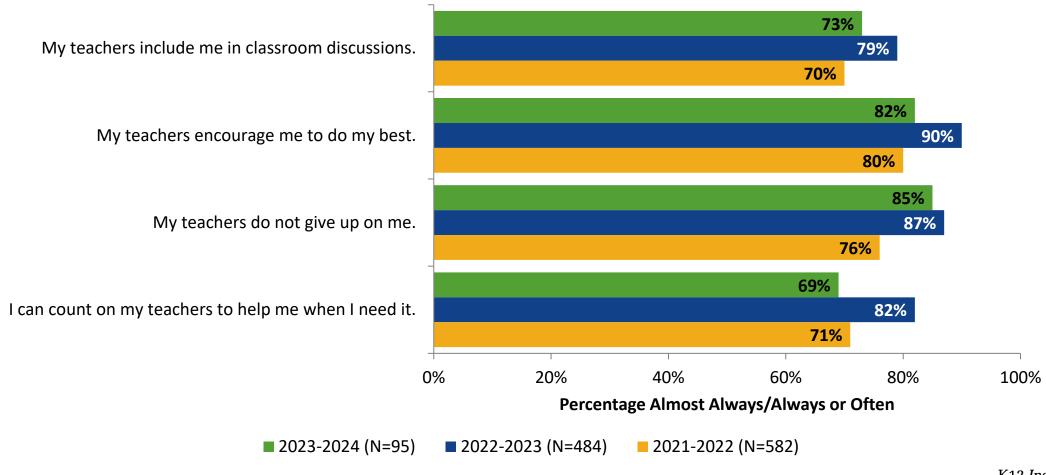

### Relationships with Adults in School: Comparison Over Time

How frequently do you feel the following statements are true?

28