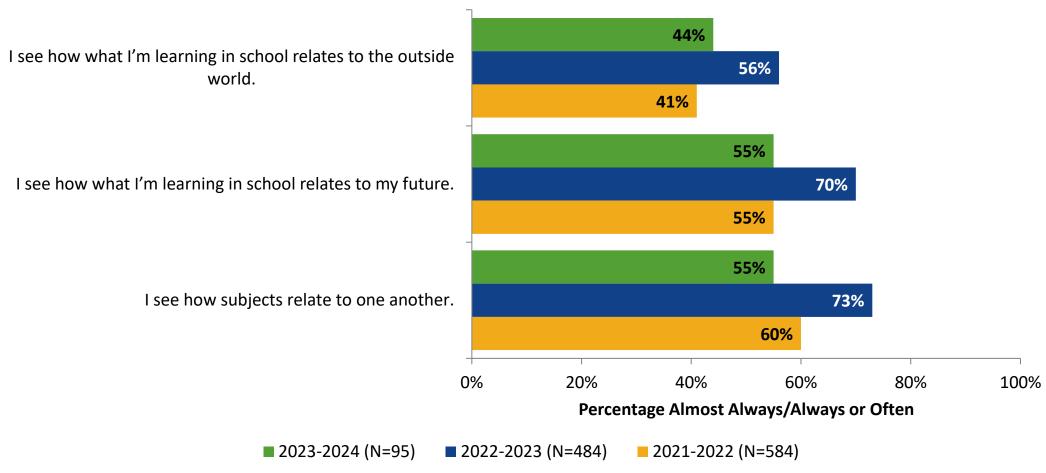

# Student Engagement Survey for Secondary Students: Tyrone Middle School

Results and Analysis

2023-2024



### **Overall Engagement**



# **Overall Engagement (Continued)**



### **Overall Engagement: Comparison Over Time**



# **Overall Engagement: Comparison Over Time (Continued)**



#### **Like School**

How frequently do you feel the following statement is true?

Generally, I like school. (N=95)



#### **Class Experience**



#### **Class Experience: Comparison Over Time**



#### **Academic Support**



#### **Academic Support: Comparison Over Time**



#### Relevance



#### **Relevance: Comparison Over Time**



# **Self-Management**



### **Self-Management: Comparison Over Time**

How frequently do you feel the following statements are true?



14

#### Grit



#### **Grit: Comparison Over Time**



#### **Involvement**



# **Involvement: Comparison Over Time**

How frequently do you feel the following statements are true?



18

#### **Future Goals**



### **Future Goals: Comparison Over Time**



#### Acceptance



#### **Acceptance: Comparison Over Time**

How frequently do you feel the following statements are true?



22

### **Relationships with Peers**



#### **Relationships with Peers: Comparison Over Time**



### **Perceptions of Peers**



# **Perceptions of Peers: Comparison Over Time**

How frequently do you feel the following statements are true?



26

# **Relationships with