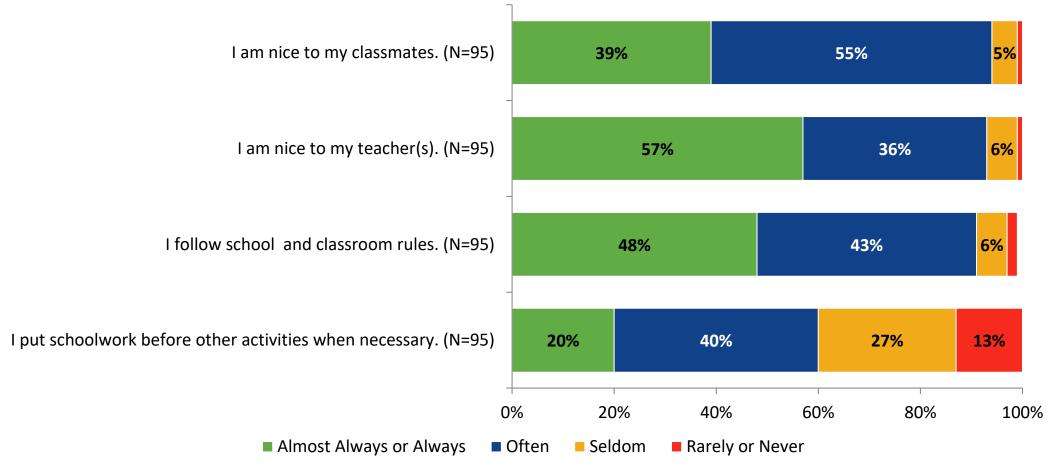

# Student Engagement Survey for Secondary Students: Tyrone Middle School

Results and Analysis

2023-2024



### **Overall Engagement**



# **Overall Engagement (Continued)**



### **Overall Engagement: Comparison Over Time**



# **Overall Engagement: Comparison Over Time (Continued)**



#### **Like School**

How frequently do you feel the following statement is true?

Generally, I like school. (N=95)



#### **Class Experience**



#### **Class Experience: Comparison Over Time**



#### **Academic Support**



#### **Academic Support: Comparison Over Time**



#### Relevance



#### **Relevance: Comparison Over Time**



# **Self-Management**



### **Self-Management: Comparison Over Time**

How frequently do you feel the following statements are true?



14

#### Grit



#### **Grit: Comparison Over Time**



#### **Involvement**



# **Involvement: Comparison Over Time**

How frequently do you feel the following statements are true?



18

#### **Future Goals**



### **Future Goals: Comparison Over Time**



#### Acceptance



#### **Acceptance: Comparison Over Time**

How frequently do you feel the following statements are true?



22

### **Relationships with Peers**



#### **Relationships with Peers: Comparison Over Time**



### **Perceptions of Peers**



# **Perceptions of Peers: Comparison Over Time**

How frequently do you feel the following statements are true?



26

# **Relationships with Adults in School**



###