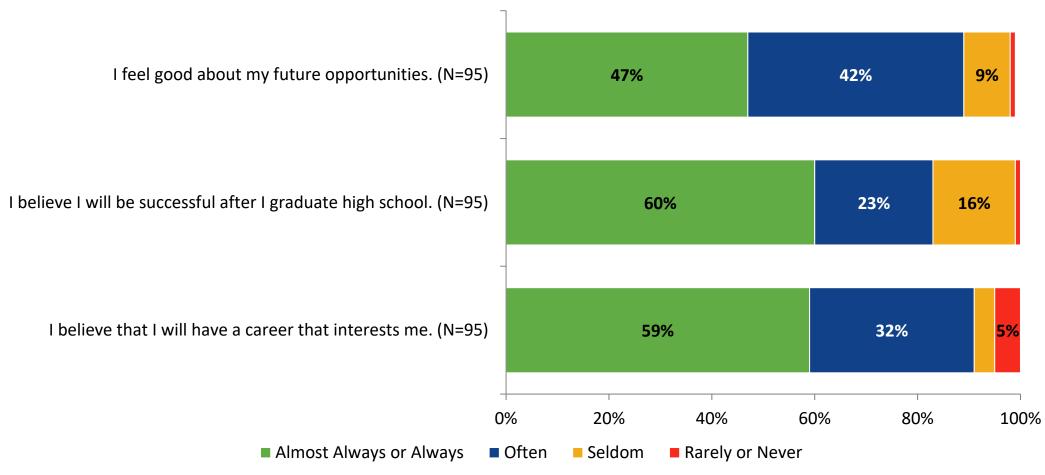

*Overall Engagement: Comparison Over Time**



# **Overall Engagement: Comparison Over Time (Continued)**



#### **Like School**

How frequently do you feel the following statement is true?

Generally, I like school. (N=95)



#### **Class Experience**



#### **Class Experience: Comparison Over Time**



#### **Academic Support**



#### **Academic Support: Comparison Over Time**



#### Relevance



#### **Relevance: Comparison Over Time**



# **Self-Management**



### **Self-Management: Comparison Over Time**

How frequently do you feel the following statements are true?



14

#### Grit



#### **Grit: Comparison Over Time**



#### **Involvement**



# **Involvement: Comparison Over Time**

How frequently do you feel the following statements are true?



18

#### **Future Goals**



### **Future Goals: Comparison Over Time**



#### Acceptance



#### **Acceptance: Comparison Over Time**

How frequently do you feel the following statements are true?



22

### **Relationships with Peers**



#### **Relationships with Peers: Comparison Over Time**



### **Perceptions of Peers**



# **Perceptions of Peers: Comparison Over Time**

How frequently do you feel the following statements are true?



26

# **Relationships with Adults in School**



### Relationships with Adults in School: Comparison Over Time

How frequently do you feel the following statements are true?



28

#### **School Net Promoter Score**

If you had a family member or friend moving to the area, how likely are you to recommend your school to them? (N=90)



#### **Factors Driving NPS**

How do each