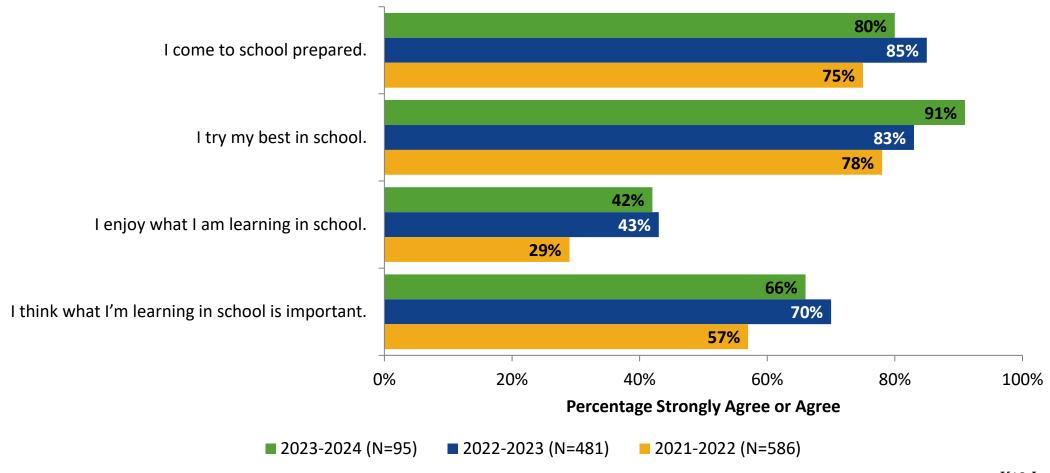

### **Overall Engagement: Comparison Over Time**

# **Overall Engagement: Comparison Over Time (Continued)**